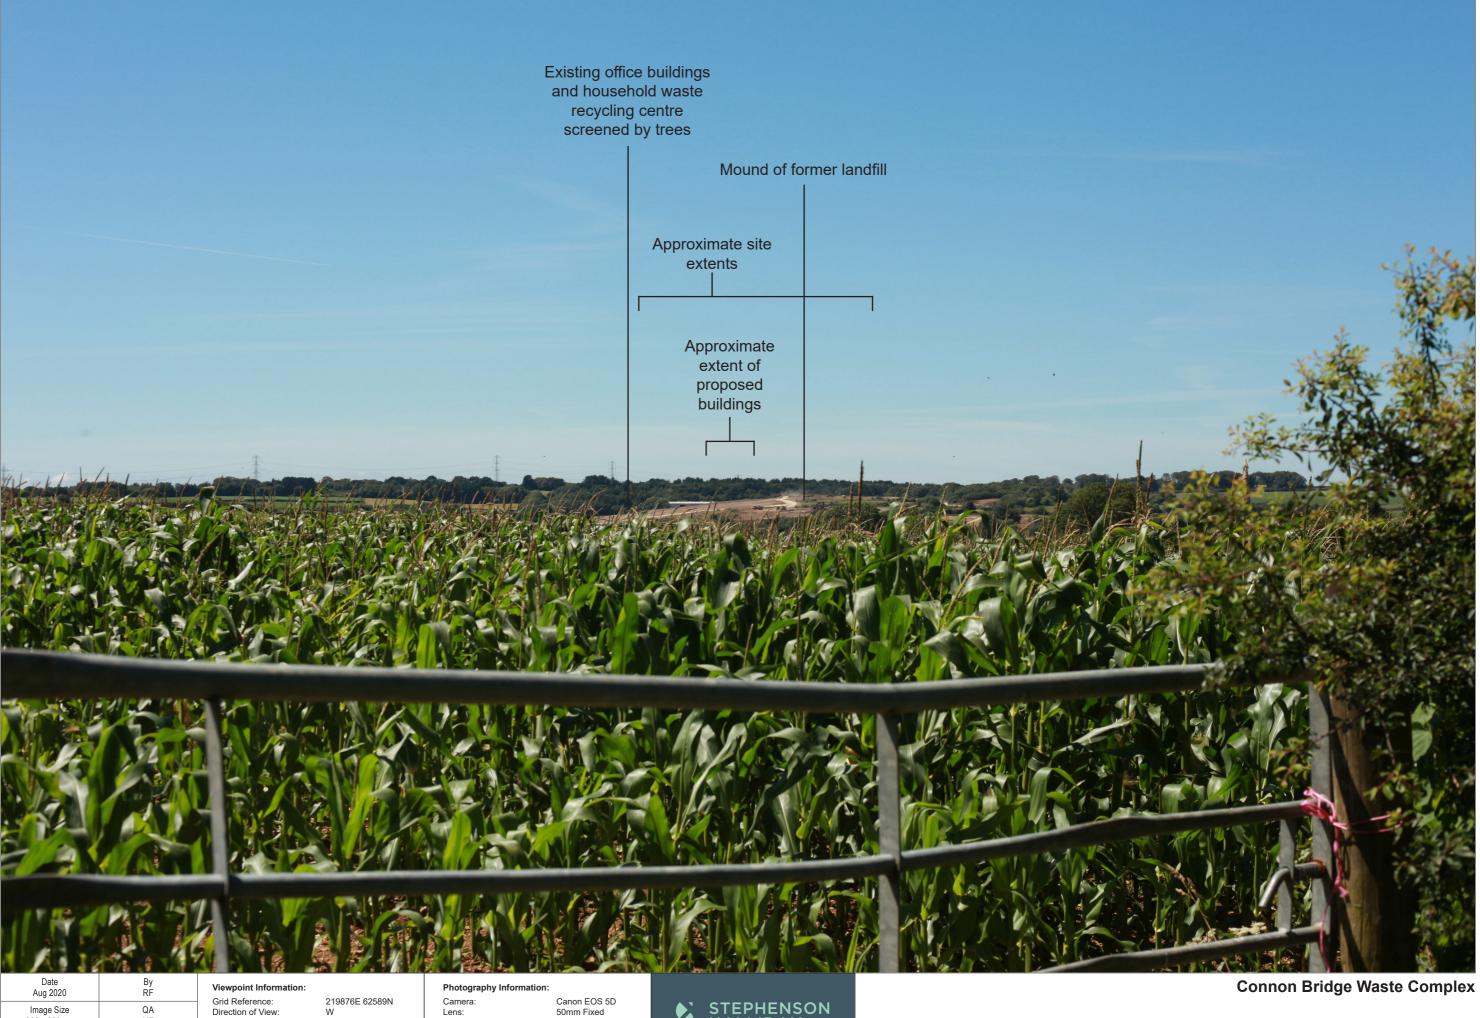

QA ME

Vertical Field of View:

Principal Distance:

**Viewpoint 3: Connon VISUALISATION TYPE - Photograph (type 1)** 

QA ME Image Size 390 x 260mm Paper Size 420 x 297mm CBL-L-004G-Photo sheets 2020

Horizontal Field of View: Vertical Field of View: Principal Distance: