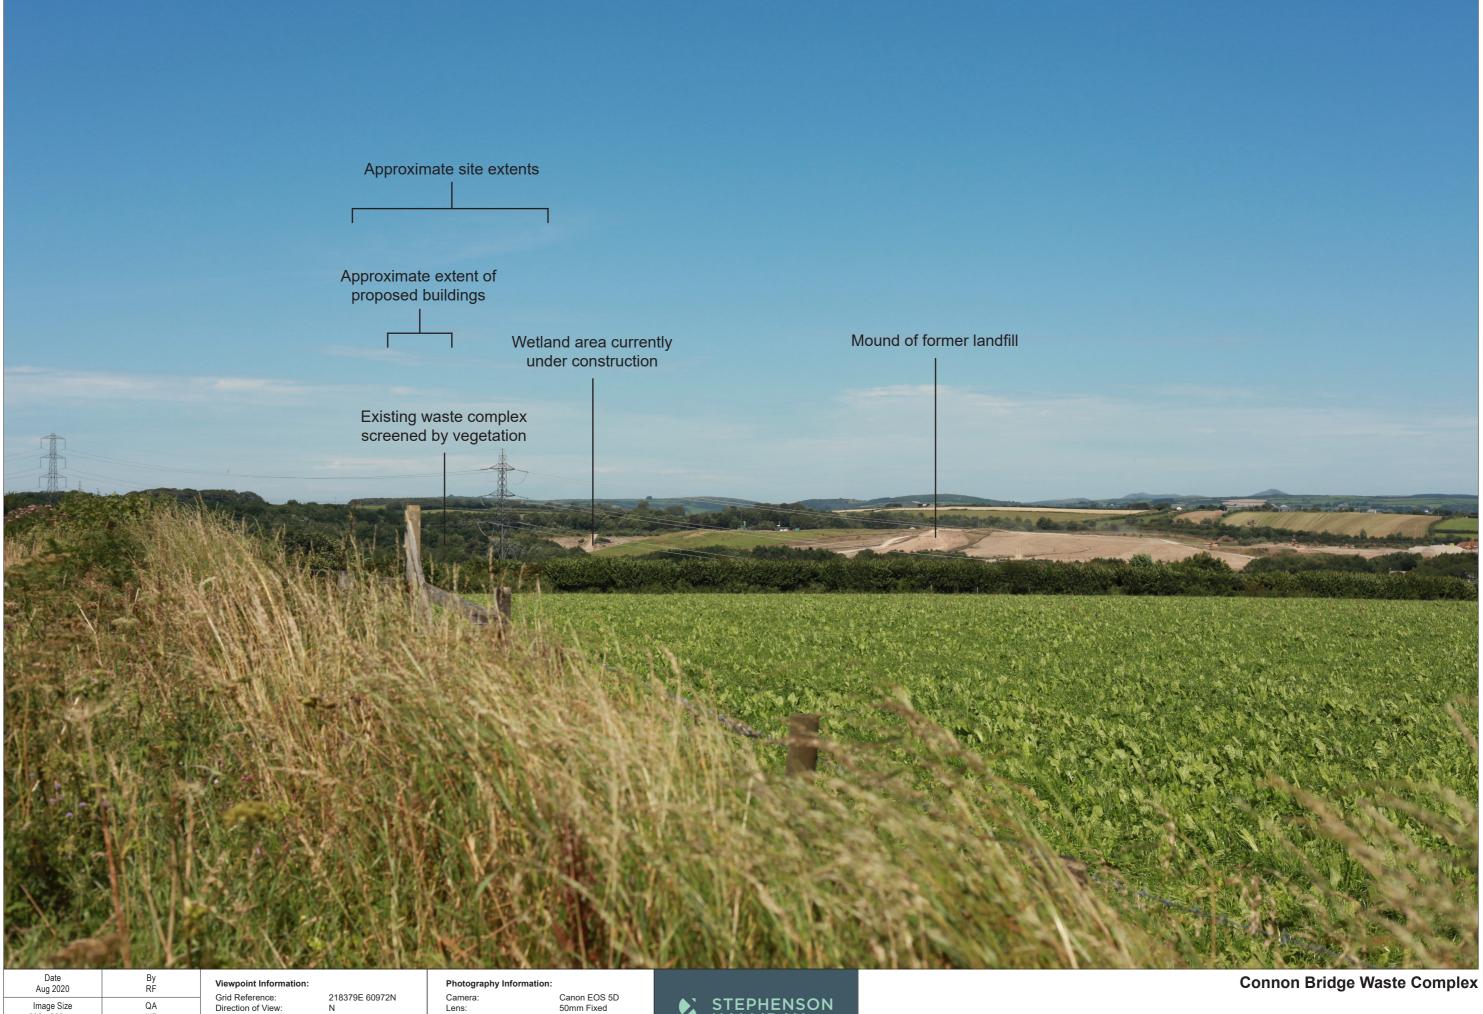

Viewpoint 2: B3359 south of site **VISUALISATION TYPE - Photograph (type 1)** 

Photography Date: Photography Time: Enlargement Factor:

Image Size 390 x 260mm

Paper Size 420 x 297mm

CBL-L-004G-Photo sheets 2020