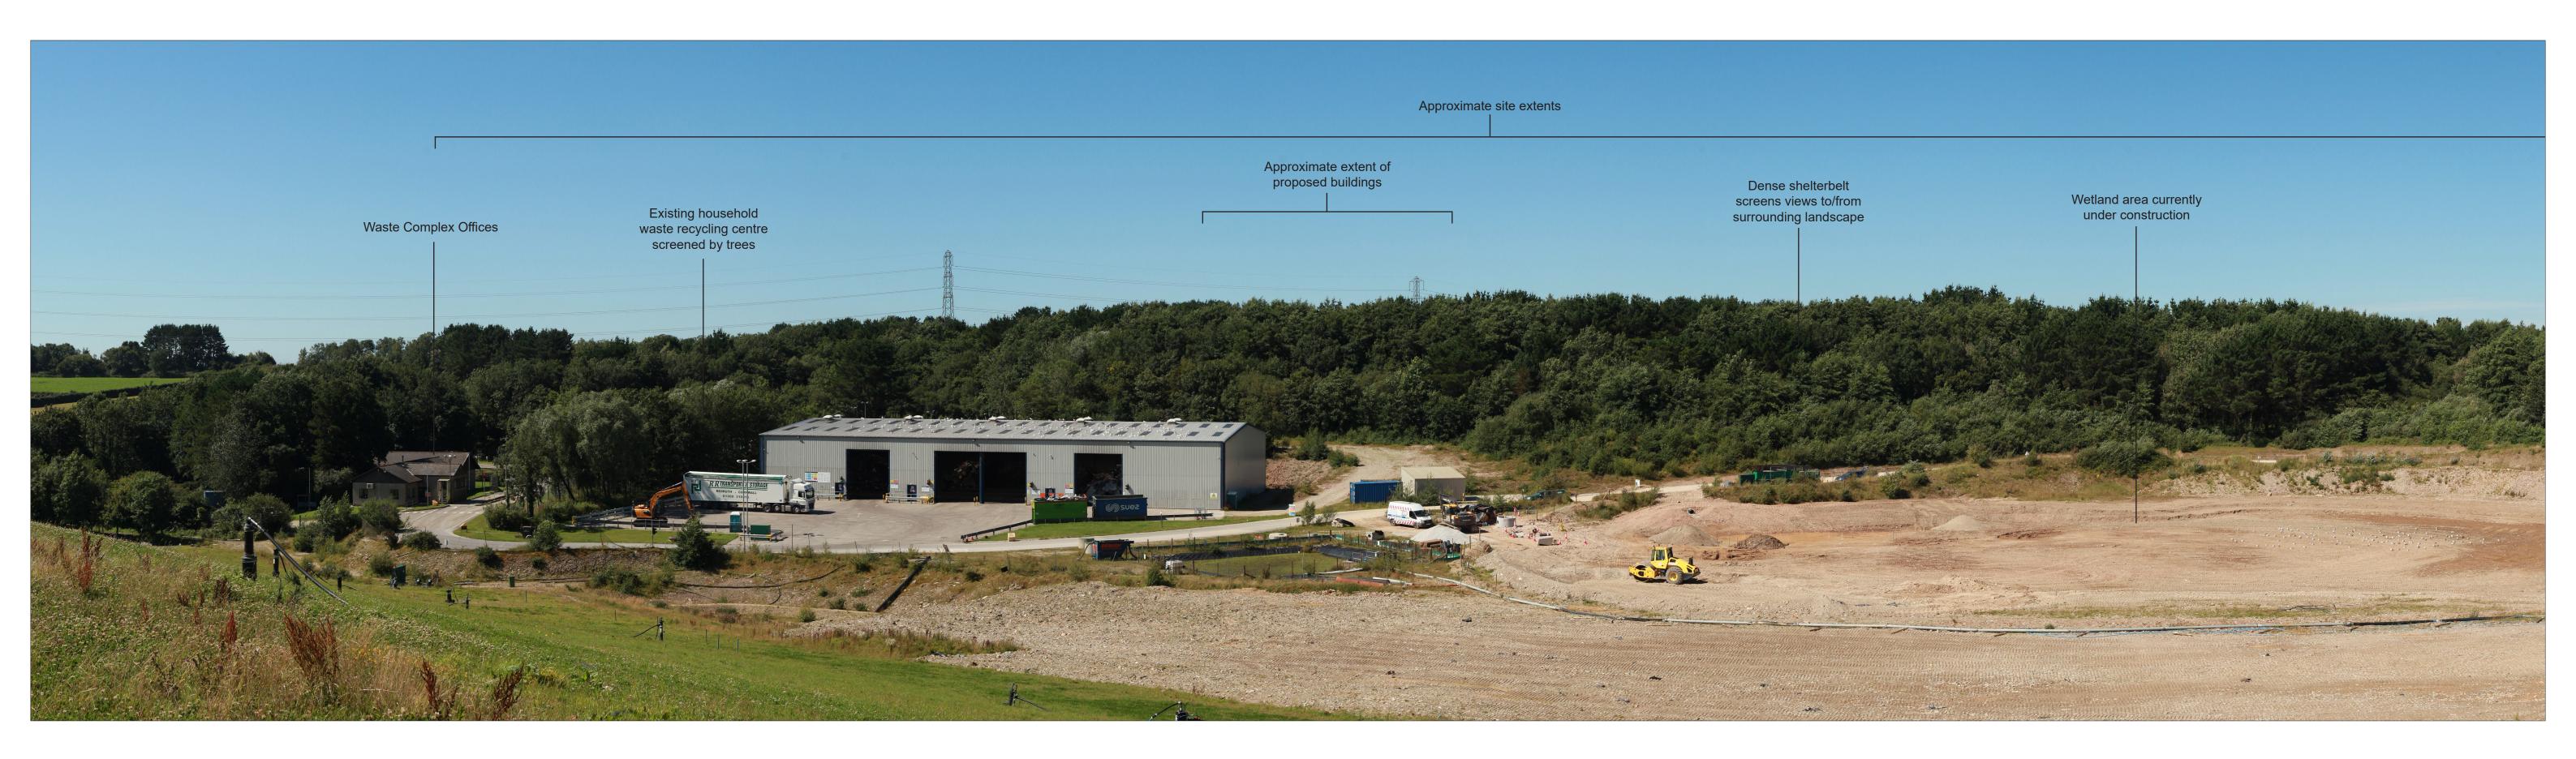

Connon Bridge Waste Complex

QA ME Image Size 390 x 260mm Paper Size 420 x 297mm CBL-L-004G-Photo sheets 2020

Direction of View: Horizontal Field of View: Vertical Field of View: Principal Distance:

Photography Date: Photography Time: Enlargement Factor: STEPHENSON